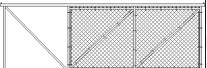

### \* SINGLE WALK GATE - FRAME ONLY

1 3/8" .047 TO .065 WELDED

| RECORD # | QTY.  | WEIGHT | SIZE       | QTY. | PRICE/Ea. | PRICE/Ea. |
|----------|-------|--------|------------|------|-----------|-----------|
| 09273    | 1 Ea. | 9.98   | 42" X 3'   |      |           | * CALL *  |
| 09274    | 1 Ea. | 10.72  | 48" X 3'   |      |           | * CALL *  |
| 09275    | 1 Ea. | 14.42  | 60" X 3'   |      |           | * CALL *  |
| 09276    | 1 Ea. | 15.89  | 72" X 3'   |      |           | * CALL *  |
| 09277    | 1 Ea. | 9.98   | 36" X 3.5' |      |           | * CALL *  |
| 09278    | 1 Ea. | 10.72  | 42" X 3.5' |      |           | * CALL *  |
| 09279    | 1 Ea. | 11.46  | 48" X 3.5' |      |           | * CALL *  |
| 09280    | 1 Ea. | 15.53  | 60" X 3.5' |      |           | * CALL *  |
| 09281    | 1 Ea. | 17.00  | 72" X 3.5' |      |           | * CALL *  |
| 09282    | 1 Ea. | 10.72  | 36" X 4'   |      |           | * CALL *  |
| 09283    | 1 Ea. | 11.46  | 42" X 4'   |      |           | * CALL *  |
| 09284    | 1 Ea. | 12.20  | 48" X 4'   |      |           | * CALL *  |
| 09285    | 1 Ea. | 16.70  | 60" X 4'   |      |           | * CALL *  |
| 09286    | 1 Ea. | 18.18  | 72" X 4'   |      |           | * CALL *  |
| 09287    | 1 Ea. | 12.27  | 36" X 5'   |      |           | * CALL *  |
| 09288    | 1 Ea. | 13.01  | 42" X 5'   |      |           | * CALL *  |
| 09289    | 1 Ea. | 13.74  | 48" X 5'   |      |           | * CALL *  |
| 09290    | 1 Ea. | 18.92  | 60" X 5'   |      |           | * CALL *  |
| 09291    | 1 Ea. | 20.40  | 72" X 5'   |      |           | * CALL *  |

- \* ALL GATES ARE MADE TO YOUR SPECIFICATIONS.
- VINYL COATED PRODUCTS ARE AVAILABLE IN BLACK, GREEN, AND BROWN.