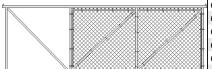

#### SINGLE WALK GATE - WRAPPED

1 3/8" .047 TO .065 WELDED & CHAIN LINK WIRE

| RECORD # | QTY.  | WEIGHT | SIZE      | QTY. | PRICE/Ea. | PRI | CE/Ea. |
|----------|-------|--------|-----------|------|-----------|-----|--------|
| 05876    | 1 Ea. | 15.78  | 36" X 4'  |      |           | *   | CALL * |
| 05877    | 1 Ea. | 17.42  | 42" X 4'  |      |           | *   | CALL * |
| 05878    | 1 Ea. | 19.06  | 48" X 4'  |      |           | *   | CALL * |
| 05879    | 1 Ea. | 25.10  | 60" X 4'  |      |           | *   | CALL * |
| 05880    | 1 Ea. | 28.61  | 72" X 4'  |      |           | *   | CALL * |
| 05881    | 1 Ea. | 18.20  | 36" X 5'  |      |           | *   | CALL * |
| 05882    | 1 Ea. | 20.03  | 42" X 5'  |      |           | *   | CALL * |
| 05883    | 1 Ea. | 21.85  | 48" X 5'  |      |           | *   | CALL * |
| 05884    | 1 Ea. | 28.91  | 60" X 5'  |      |           | *   | CALL * |
| 05885    | 1 Ea. | 32.78  | 72" X 5'  |      |           | *   | CALL * |
| 05886    | 1 Ea. | 30.46  | 36" X 8'  |      |           | *   | CALL * |
| 05887    | 1 Ea. | 31.34  | 42" X 8'  |      |           | *   | CALL * |
| 05888    | 1 Ea. | 32.87  | 48" X 8'  |      |           | *   | CALL * |
| 05889    | 1 Ea. | 43.63  | 60" X 8'  |      |           | *   | CALL * |
| 05890    | 1 Ea. | 49.26  | 72" X 8'  |      |           | *   | CALL * |
| 05891    | 1 Ea. | 42.18  | 36" X 10' |      |           | *   | CALL * |
| 05892    | 1 Ea. | 45.26  | 42" X 10' |      |           | *   | CALL * |
| 05893    | 1 Ea. | 48.34  | 48" X 10' |      |           | *   | CALL * |
| 05894    | 1 Ea. | 61.09  | 60" X 10' |      |           | *   | CALL * |
| 05895    | 1 Ea. | 67.48  | 72" X 10' |      |           | *   | CALL * |
| 05896    | 1 Ea. | 47.02  | 36" X 12' |      |           | *   | CALL * |
| 05897    | 1 Ea. | 50.48  | 42" X 12' |      |           | *   | CALL * |
| 05898    | 1 Ea. | 53.93  | 48" X 12' |      |           | *   | CALL * |
| 05899    | 1 Ea. | 68.70  | 60" X 12' |      |           | *   | CALL * |
| 05900    | 1 Ea. | 75.83  | 72" X 12' |      |           | *   | CALL * |

- ALL GATES ARE MADE TO YOUR SPECIFICATIONS.
- VINYL COATED PRODUCTS ARE AVAILABLE IN BLACK, GREEN, AND BROWN.