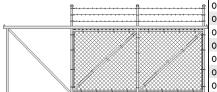

#### \* DOUBLE GATE - INDUSTRIAL WRAPPED

| 04/      | IO STANL | ,,,,,,,,,,,,,,,,,,,,,,,,,,,,,,,,,,,,,, |       | 11112 | 0111111 | <br>****** |           |     |        |
|----------|----------|----------------------------------------|-------|-------|---------|------------|-----------|-----|--------|
| RECORD # | QTY.     | WEIGHT                                 | SIZE  |       |         | QTY.       | PRICE/Ea. | PRI | CE/Ea. |
| 07256    | 1 Ea.    | 118.40                                 | 48" X | 10'   |         |            |           | *   | CALL * |
| 07257    | 1 Ea.    | 148.00                                 | 60" X | 10'   |         |            |           | *   | CALL * |
| 07258    | 1 Ea.    | 165.00                                 | 72" X | 10'   |         |            |           | *   | CALL * |
| 07259    | 1 Ea.    | 182.00                                 | 84" X | 10'   |         |            |           | *   | CALL * |
| 07260    | 1 Ea.    | 200.00                                 | 96" X | 10'   |         |            |           | *   | CALL * |
| 07261    | 1 Ea.    | 130.24                                 | 48" X | 11'   |         |            |           | *   | CALL * |
| 07262    | 1 Ea.    | 162.80                                 | 60" X | 11'   |         |            |           | *   | CALL * |
| 07263    | 1 Ea.    | 181.50                                 | 72" X | 11'   |         |            |           | *   | CALL * |
| 07264    | 1 Ea.    | 200.20                                 | 84" X | 11'   |         |            |           | *   | CALL * |
| 07265    | 1 Ea.    | 220.00                                 | 96" X | 11'   |         |            |           | *   | CALL * |
| 07266    | 1 Ea.    | 142.08                                 | 48" X |       |         |            |           | *   | CALL * |
| 07267    | 1 Ea.    | 177.60                                 | 60" X | 12'   |         |            |           |     | CALL * |
| 07268    | 1 Ea.    | 198.00                                 | 72" X | 12'   |         |            |           | *   | CALL * |
| 07269    | 1 Ea.    | 218.40                                 | 84" X | 12'   |         |            |           | *   | CALL * |
| 07270    | 1 Ea.    | 240.00                                 | 96" X |       |         |            |           |     | CALL * |
| 07271    | 1 Ea.    | 153.92                                 | 48" X |       |         |            |           |     | CALL * |
| 07272    | 1 Ea.    | 192.40                                 | 60" X |       |         |            |           |     | CALL * |
| 07273    | 1 Ea.    | 214.50                                 | 72" X |       |         |            |           |     | CALL * |
| 07274    | 1 Ea.    | 236.60                                 | 84" X |       |         |            |           |     | CALL * |
| 07275    | 1 Ea.    | 260.00                                 | 96" X |       |         |            |           |     | CALL * |
| 07276    | 1 Ea.    | 156.00                                 | 48" X |       |         |            |           |     | CALL * |
| 07277    | 1 Ea.    | 195.00                                 | 60" X |       |         |            |           |     | CALL * |
| 07278    | 1 Ea.    | 217.00                                 | 72" X |       |         |            |           |     | CALL * |
| 07279    | 1 Ea.    | 240.00                                 | 84" X |       |         |            |           |     | CALL * |
| 07280    | 1 Ea.    | 264.00                                 | 96" X |       |         |            |           |     | CALL * |
| 07281    | 1 Ea.    | 167.14                                 | 48" X |       |         |            |           |     | CALL * |
| 07282    | 1 Ea.    | 208.93                                 | 60" X |       |         |            |           |     | CALL * |
| 07283    | 1 Ea.    | 232.50                                 | 72" X |       |         |            |           |     | CALL * |
| 07284    | 1 Ea.    | 257.14                                 | 84" X |       |         |            |           |     | CALL * |
| 07285    | 1 Ea.    | 282.86                                 | 96" X |       |         |            |           |     | CALL * |
| 07286    | 1 Ea.    | 178.23                                 | 48" X |       |         |            |           |     | CALL * |
| 07287    | 1 Ea.    | 222.86                                 | 60" X |       |         |            |           |     | CALL * |
| 07288    | 1 Ea.    | 248.00                                 | 72" X |       |         |            |           |     | CALL * |
| 07289    | 1 Ea.    | 274.28                                 | 84" X |       |         |            |           |     | CALL * |
| 07290    | 1 Ea.    | 301.71                                 | 96" X |       |         |            |           |     | CALL * |
| 07290    | 1 Ea.    | 189.43                                 | 48" X |       |         |            |           |     | CALL * |
| 07291    | 1 Ea.    | 236.78                                 | 60" X |       |         |            |           |     | CALL * |
| 07292    |          | 263.50                                 | 72" X |       |         |            |           |     | CALL * |
| 07293    | 1 Ea.    |                                        | 84" X |       |         |            |           |     | CALL * |
|          | 1 Ea.    | 291.43                                 |       |       |         |            |           |     |        |
| 07295    | 1 Ea.    | 320.58                                 | 96" X |       |         |            |           |     | CALL * |
| 07296    | 1 Ea.    | 197.60                                 | 48" X |       |         |            |           |     | CALL * |
| 07297    | 1 Ea.    | 247.00                                 | 60" X |       |         |            |           |     | CALL * |
| 07298    | 1 Ea.    | 272.00                                 | 72" X |       |         |            |           |     | CALL * |
| 07299    | 1 Ea.    | 298.00                                 | 84" X |       |         |            |           |     | CALL * |
| 07300    | 1 Ea.    | 324.00                                 | 96" X | TR.   |         |            |           | ×   | CALL * |

- \* ALL GATES ARE MADE TO YOUR SPECIFICATIONS.
- \* VINYL COATED PRODUCTS ARE AVAILABLE IN BLACK, GREEN, AND BROWN.